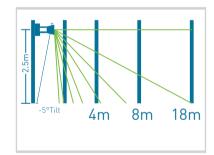

## **Specifications**

Voltage Time Duration **Detection Method Detection Angle Detection Distance** Lux Control Levels Load

**Power Consumption** Colour Warranty

#### 220-240V AC

5 Seconds to 10 Minutes (Adjustable)

Passive Infrared

Up to 110 Degrees

Up to 18m depending on install

<2 Lux

10A 2400W Incandescent

5A 1200W Inductive