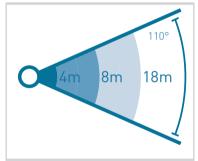

## **Specifications**

Voltage Time Duration **Detection Method Detection Angle Detection Distance** Lux Control Levels Load

**Power Consumption** Colour Warranty

#### 220-240V AC

5 Seconds to 10 Minutes (Adjustable)

Passive Infrared

Up to 110 Degrees

Up to 18m depending on install

<2 Lux

10A 2400W Incandescent

5A 1200W Inductive