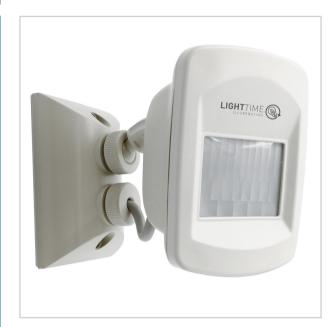

# LOSPIR-BO

Outdoor PIR Sensor Beige

## LOSPIR-BI

Outdoor PIR Sensor Black

# **Outdoor Sensor**

### IP66 Outdoor Infrared Sensor

Applications Residential, Industrial, Outdoor applications