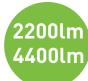

## **Specifications**

Wattage Lumen Output Colour Temperature Beam Angle Connection

| LWB20-CCT             | LWB2040-CCT          |
|-----------------------|----------------------|
| 20W                   | 20W / 40W Switchable |
| 2200lm                | 2200lm / 4400Lm      |
| 4000K / 5000K / 6500K |                      |
| 120°                  |                      |