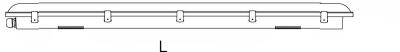

Gland entry centre rear or end with terminal block

Dimensions (L x W x H)

| 660 x 110 x 87mm | 1200 x 110 x 87mm |
|------------------|-------------------|
|                  |                   |