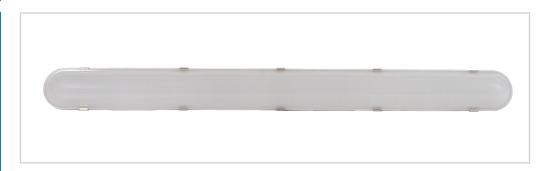

# **LED Weatherproof Batten Range**

Switchable power, CCT,

### Integral diffuser & LED Module for FAST FITMENT

Applications Outdoor, Industrial, Sports, Amenities, Car Parks

## **Specifications**

Wattage Lumen Output Colour Temperature Beam Angle Connection

| LWB20-CCT             | LWB2040-CCT          |
|-----------------------|----------------------|
| 20W                   | 20W / 40W Switchable |
| 2200lm                | 2200lm / 4400Lm      |
| 4000K / 5000K / 6500K |                      |
| 120°                  |                      |